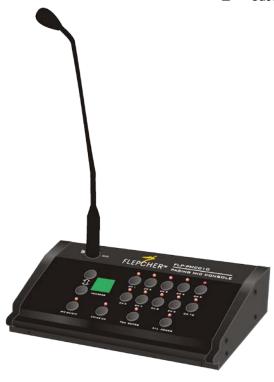

## **Product Features**

## **PMC-010**

## **DIGITAL PAGING CONSOLE**

- Worked with ZS-9810
  - Capacity of managing 30 paging selector
- Maximum remote control distance of up to 1km
  - Microphone volume control
- RCA line input and output
- Built-in chime and chime volume control
- Cascade-able up to 16 units thru RJ45 ports