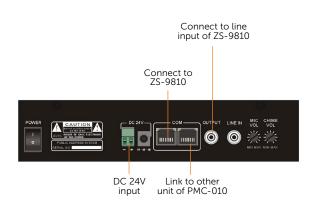

## **DIGITAL PAGING CONSOLE**

- Worked with ZS-9810
  - Capacity of managing 30 paging selector
- Maximum remote control distance of up to 1km
  - Microphone volume control
- RCA line input and output
- Built-in chime and chime volume control
- Cascade-able up to 16 units thru RJ45 ports

## **Technical Specifications**

| Input                  | MIC: $600\Omega$ , $10\text{mV}$ , Unbalanced LINE: $10\text{k}\Omega$ , $775\text{mV}$ , Unbalanced |
|------------------------|------------------------------------------------------------------------------------------------------|
| Output                 | Balanced                                                                                             |
| Frequency Response     | MIC: 100Hz – 15kHz; Line: 30Hz – 18kHz                                                               |
| S/N Ratio              | MIC Input: 60dB; LINE Input: 80dB                                                                    |
| Controls               | Chime MIC Vol controls, 160 channel selectors, chime button, power switch                            |
| Indicators             | Power LED, 10 paging channel LEDs                                                                    |
| Protection             | AC fuse, 0.5A                                                                                        |
| Power Supply           | DC 24V                                                                                               |
| Power Consumption      | 10W                                                                                                  |
| Communication Protocol | RS422                                                                                                |
| Communication Input    | RJ45                                                                                                 |
| Communication Speed    | 4800bps                                                                                              |
| Weight                 | 1.25kg                                                                                               |
| Dimension (W x D x H)  | 220mm x 150mm x 50mm                                                                                 |
| Material & Finish      | Panel: Steel Plate; black<br>Case: Steel Plate; black<br>Side Board: Plastic; black                  |